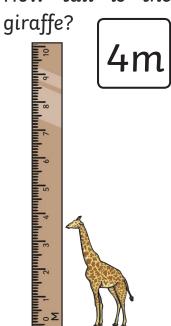

# Year 1 Spring 1 Maths Activity Mat 5



# Section 2

Maddie has 4 candles. She needs 9.

How many more does she need?



Section 3

Which shape has

only one side?



# Section 6

What is double 4?



Section 7

Make the highest

number you can

with these digits.

# Section 8

What time is on the clock?







# **Year 1 Spring 1** Maths Activity Mat 5 Answers



### Section 2

Maddie has 4 candles. She needs 9.

How many more does she need?



#### Section 5

What will the time be in 3 hours?



11am

#### Section 6

What is double 4?

8

#### Section 7

Make the highest number you can with these digits.

72

# Section 8

What time is on the clock?



5 o'clock

#### Section 3

Which shape has only one side?

circle

#### Section 4

How tall is the





# Year 1 Spring 1 Maths Activity Mat 5



### Section 2

Toby has 7 candles. He needs 13.

How many more does he need?





#### Section 5

What will the time be in 5 hours?





# Section 6

What is double 9?



#### Section 7

Make the highest number you can with these digits.

2 3 6



# Section 8

What time is on the clock?



#### Section 3

Which shape has four sides, all the same length?





# **Year 1 Spring 1** Maths Activity Mat 5 Answers



#### Section 2

Toby has 7 candles. He needs 13.

How many more does he need?



#### Section 5

What will the time be in 5 hours?



11am

#### Section 6

What is double 9?

18

# Section 7

Make the highest number you can with these digits.

632

# Section 8

What time is on the clock?



2 o'clock

### Section 3

Which shape has four