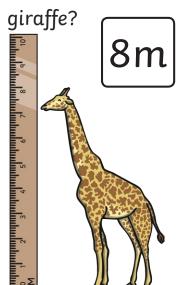

n 2

Toby has 7 candles. He needs 13.

How many more does he need?





#### Section 5

What will the time be in 5 hours?





# Section 6

What is double 9?



#### Section 7

Make the highest number you can with these digits.

2 3 6



# Section 8

What time is on the clock?



#### Section 3

Which shape has four sides, all the same length?





# **Year 1 Spring 1** Maths Activity Mat 5 Answers



#### Section 2

Toby has 7 candles. He needs 13.

How many more does he need?



#### Section 5

What will the time be in 5 hours?



11am

#### Section 6

What is double 9?

18

# Section 7

Make the highest number you can with these digits.

632

# Section 8

What time is on the clock?



2 o'clock

### Section 3

Which shape has four sides, all the same length?

square



How tall is the





# Year 1 Spring 1 Maths Activity Mat 5



# Section 2

Sunnah has 13 candles. She needs 21.

How many more does she need?





Section 3



What will the time be  $4\frac{1}{2}$  hours?





# Section 6

What is double 20?



# Section 7

Make the highest number you can with these digits.

1 8 4







# **Year 1 Spring 1** Maths Activity Mat 5 Answers



#### Section 2

Sunnah has 13 candles. She needs 21.

How many more does she need?



# Section 5

What will the time be  $4\frac{1}{2}$  hours?



8:30am

#### Section 6

What is double 20?

40

# Section 7

Make the highest number you can with these digits.

841

# Section 8

What time is on the clock?



half past 10

#### Section 3

Which shape has five sides?

pentagon

#### Section 4

How tall is the