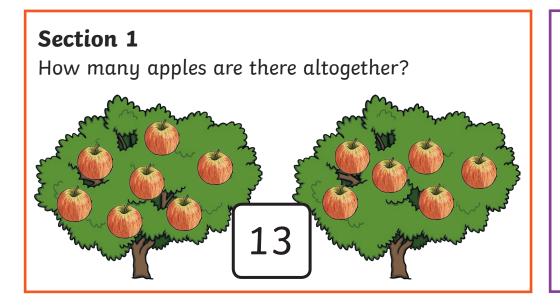

many more does she need?



#### Section 5

What will the time be in 3 hours?



11am

#### Section 6

What is double 4?

8

#### Section 7

Make the highest number you can with these digits.

72

# Section 8

What time is on the clock?



5 o'clock

#### Section 3

Which shape has only one side?

circle

#### Section 4

How tall is the





# Year 1 Spring 1 Maths Activity Mat 5



### Section 2

Toby has 7 candles. He needs 13.

How many more does he need?





#### Section 5

What will the time be in 5 hours?





# Section 6

What is double 9?



#### Section 7

Make the highest number you can with these digits.

2 3 6



# Section 8

What time is on the clock?



#### Section 3

Which shape has four sides, all the same length?





# **Year 1 Spring 1** Maths Activity Mat 5 Answers



#### Section 2

Toby has 7 candles. He needs 13.

How many more does he need?



#### Section 5

What will the time be in 5 hours?



11am

#### Section 6

What is double 9?

18

# Section 7

Make the highest number you can with these digits.

632

# Section 8

What time is on the clock?



2 o'clock

### Section 3

Which shape has four sides, all the same length?

square



How tall is the





# Year 1 Spring 1 Maths Activity Mat 5



# Section 2

Sunnah has 13 candles. She needs 21.

How many more does she need?





Section 3



What will the time be  $4\frac{1}{2}$  hours?





# Section 6

What is double 20?



# Section 7

Make the highest number you can with these digits.

1 8 4







# **Year 1 Spring 1** Maths Activity Mat 5 Answers



#### Section 2

Sunnah has 13 candles. Sh