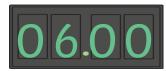

tion 7

Make the highest number you can with these digits.

72

# Section 8

What time is on the clock?



5 o'clock

#### Section 3

Which shape has only one side?

circle

#### Section 4

How tall is the





# Year 1 Spring 1 Maths Activity Mat 5



### Section 2

Toby has 7 candles. He needs 13.

How many more does he need?





#### Section 5

What will the time be in 5 hours?





# Section 6

What is double 9?



#### Section 7

Make the highest number you can with these digits.

2 3 6



# Section 8

What time is on the clock?



#### Section 3

Which shape has four sides, all the same length?





# **Year 1 Spring 1** Maths Activity Mat 5 Answers



#### Section 2

Toby has 7 candles. He needs 13.

How many more does he need?



#### Section 5

What will the time be in 5 hours?



11am

#### Section 6

What is double 9?

18

# Section 7

Make the highest number you can with these digits.

632

# Section 8

What time is on the clock?



2 o'clock

### Section 3

Which shape has four sides, all the same length?

square



How tall is the





# Year 1 Spring 1 Maths Activity Mat 5



# Section 2

Sunnah has 13 candles. She needs 21.

How many more does she need?





Section 3



What will the time be  $4\frac{1}{2}$  hours?





# Section 6

What is double 20?



# Section 7

Make the highest number you can with these digits.

1 8 4







# **Year 1 Spring 1** Maths Activity Mat 5 Answers



#### Section 2

Sunnah has 13 candles. She needs 21.

How many more does she need?



# Section 5

What will the time be  $4\frac{1}{2}$  hours?



8:30am

#### Section 6

Wha