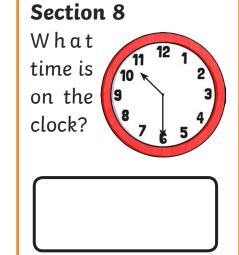

shape has four sides, all the same length?





# **Year 1 Spring 1** Maths Activity Mat 5 Answers



#### Section 2

Toby has 7 candles. He needs 13.

How many more does he need?



#### Section 5

What will the time be in 5 hours?



11am

#### Section 6

What is double 9?

18

# Section 7

Make the highest number you can with these digits.

632

# Section 8

What time is on the clock?



2 o'clock

### Section 3

Which shape has four sides, all the same length?

square



How tall is the





# Year 1 Spring 1 Maths Activity Mat 5



# Section 2

Sunnah has 13 candles. She needs 21.

How many more does she need?





Section 3



What will the time be  $4\frac{1}{2}$  hours?





# Section 6

What is double 20?



# Section 7

Make the highest number you can with these digits.

1 8 4







# **Year 1 Spring 1** Maths Activity Mat 5 Answers



#### Section 2

Sunnah has 13 candles. She needs 21.

How many more does she need?



# Section 5

What will the time be  $4\frac{1}{2}$  hours?



8:30am

#### Section 6

What is double 20?

40

# Section 7

Make the highest number you can with these digits.

841

# Section 8

What time is on the clock?



half past 10

#### Section 3

Which shape has five sides?

pentagon

#### Section 4

How tall is the