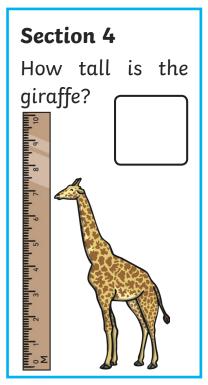

# Section 2

Maddie has 4 candles. She needs 9.

How many more does she need?

Section 3

Which shape has

only one side?

### Section 2

Maddie has 4 candles. She needs 9.

How many more does she need?