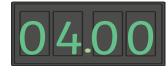

st number you can with these digits.

2 3 6



# Section 8

What time is on the clock?



#### Section 3

Which shape has four sides, all the same length?





# **Year 1 Spring 1** Maths Activity Mat 5 Answers



#### Section 2

Toby has 7 candles. He needs 13.

How many more does he need?



#### Section 5

What will the time be in 5 hours?



11am

#### Section 6

What is double 9?

18

# Section 7

Make the highest number you can with these digits.

632

# Section 8

What time is on the clock?



2 o'clock

### Section 3

Which shape has four sides, all the same length?

square



How tall is the





# Year 1 Spring 1 Maths Activity Mat 5



# Section 2

Sunnah has 13 candles. She needs 21.

How many more does she need?





Section 3



What will the time be  $4\frac{1}{2}$  hours?





# Section 6

What is double 20?



# Section 7

Make the highest number you can with these digits.

1 8 4







# **Year 1 Spring 1** Maths Activity Mat 5 Answers



#### Section 2

Sunnah has 13 candles. She needs 21.

How many more does she need?



# Section 5

What will the time be  $4\frac{1}{2}$  hours?



8:30am

#### Section 6

What is double 20?

40

# Section 7

Make the highest number you can with these digits.

841

# Section 8

What time is on the clock?



half past 10

#### Section 3

Which shape has five sides?

pentagon

#### Section 4

How tall is the