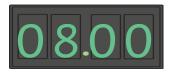

#### Section 5

What will the time be in 3 hours?

11am

#### Section 5

What will the time be in 5 hours?

11am