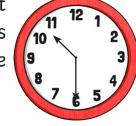

at time is on the clock?



2 o'clock

### Section 3

Which shape has four sides, all the same length?

square



How tall is the





# Year 1 Spring 1 Maths Activity Mat 5



# Section 2

Sunnah has 13 candles. She needs 21.

How many more does she need?





Section 3



What will the time be  $4\frac{1}{2}$  hours?





# Section 6

What is double 20?



# Section 7

Make the highest number you can with these digits.

1 8 4







# **Year 1 Spring 1** Maths Activity Mat 5 Answers



#### Section 2

Sunnah has 13 candles. She needs 21.

How many more does she need?



# Section 5

What will the time be  $4\frac{1}{2}$  hours?



8:30am

#### Section 6

What is double 20?

40

# Section 7

Make the highest number you can with these digits.

841

# Section 8

What time is on the clock?



half past 10

#### Section 3

Which shape has five sides?

pentagon

#### Section 4

How tall is the