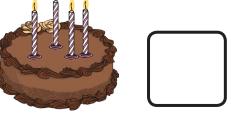

# Section 2

Maddie has 4 candles. She needs 9.

How many more does she need?

Section 3

Which shape has

only one side?

### Section 2

Maddie has 4 candles. She needs 9.

How many more does she need?