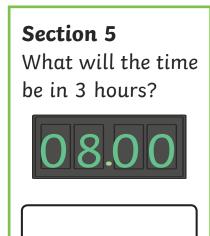

# Year 1 Spring 1 Maths Activity Mat 5



# Section 2

Maddie has 4 candles. She needs 9.

How many more does she need?



Section 3

Which shape has

only one side?



# Section 6

What is double 4?



Section 7

Make the highest

number you can

with these digits.

# Section 8

What time is on the clock?







# **Year 1 Spring 1** Maths Activity Mat 5 Answers



### Section 2

Maddie has 4 candles. She needs 9.

How many more does she need?



#### Section 5

What will the time be in 3 hours?



11am

#### Section 6

What is double 4?

8

#### Section 7

Make the highest number you can with these digits.

72

# Section 8

What time is on the clock?



5 o'clock

#### Section 3

Which shape has only one side?

circle

#### Section 4

How tall is the





# Year 1 Spring 1 Maths Activity Mat 5



### Section 2

Toby has 7 candles. He needs 13.

How many more does he need?





#### Section 5

What will the time be in 5 hours?





# Section 6

What is