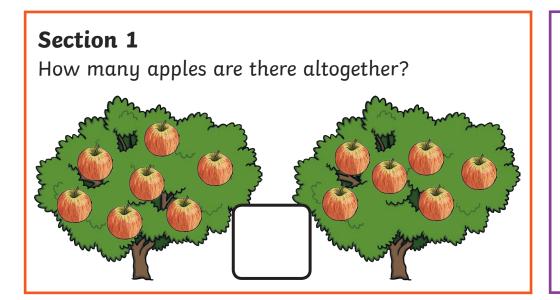

Spring 1 Maths Activity Mat 5



# Section 2

Maddie has 4 candles. She needs 9.

How many more does she need?



Section 3

Which shape has

only one side?



# Section 6

What is double 4?



Section 7

Make the highest

number you can

with these digits.

# Section 8

What time is on the clock?







# **Year 1 Spring 1** Maths Activity Mat 5 Answers



### Section 2

Maddie has 4 candles. She needs 9.

How many more does she need?



#### Section 5

What will the time be in 3 hours?



11am

#### Section 6

What is double 4?

8

#### Section 7

Make the highest number you can with these digits.

72

# Section 8

What time is on the clock?



5 o'clock

#### Section 3

Which shape has only one side?

circle

#### Section 4

How tall is the





# Year 1 Spring 1 Maths Activity Mat 5



### Section 2

Toby has 7 candles. He needs 13.

How many more does he need?





#### Section 5

What will the time be in 5 hours?





# Section 6

What is double 9?



#### Section 7

Make the highest number you can with these digits.

2 3 6



# Section 8

What time is on the clock?



#### Section 3

Which shape has four sides, all the same length?





# **Year 1 Spring 1** Maths Activity Mat 5 Answers



#### Section 2

Toby has 7 candles. He needs 13.

How many more does he need?



#### Section 5

What will the time be in 5 hours?



11am

#### Section 6

What is double 9?

18

# Section 7

Make the highest number you can with these digits.

632

# Section 8

What time is on the clock?



2 o'clock

### Section 3

Which shape has four sides, all the same length?

square



How t