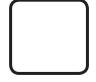

# Section 8

What time is on the clock?

# Section 8

What time is on the clock?

5 o'clock