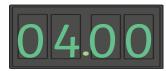

ill the time be in 5 hours?



11am

#### Section 6

What is double 9?

18

# Section 7

Make the highest number you can with these digits.

632

# Section 8

What time is on the clock?



2 o'clock

### Section 3

Which shape has four sides, all the same length?

square



How tall is the





# Year 1 Spring 1 Maths Activity Mat 5



# Section 2

Sunnah has 13 candles. She needs 21.

How many more does she need?





Section 3



What will the time be  $4\frac{1}{2}$  hours?





# Section 6

What is double 20?



# Section 7

Make the highest number you can with these digits.

1 8 4







# **Year 1 Spring 1** Maths Activity Mat 5 Answers



#### Section 2

Sunnah has 13 candles. She needs 21.

How many more does she need?



# Section 5

What will the time be  $4\frac{1}{2}$  hours?



8:30am

#### Section 6

What is double 20?

40

# Section 7

Make the highest number you can with these digits.

841

# Section 8

What time is on the clock?



half past 10

#### Section 3

Which shape has five sides?

pentagon

#### Section 4

How tall is the