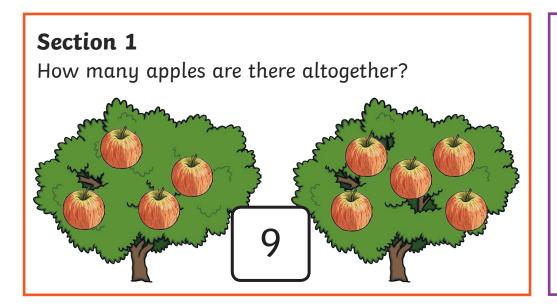

# Section 2

Maddie has 4 candles. She needs 9.

How many more does she need?

Section 3

Which shape has

only one side?

### Section 2

Maddie has 4 candles. She needs 9.

How many more does she need?