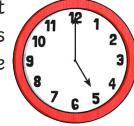

# Year 1 Spring 1 Maths Activity Mat 5



# Section 2

Maddie has 4 candles. She needs 9.

How many more does she need?



Section 3

Which shape has

only one side?



# Section 6

What is double 4?



Section 7

Make the highest

number you can

with these digits.

# Section 8

What time is on the clock?







# **Year 1 Spring 1** Maths Activity Mat 5 Answers



### Section 2

Maddie has 4 candles. She needs 9.

How many more does she need?



#### Section 5

What will the time be in 3 hours?



11am

#### Section 6

What is double 4?

8

#### Section 7

Make the highest number you can with these digits.

72

# Section 8

What time is on the clock?



5 o'clock

#### Section 3

Which shape has only one side?

circle

#### Section 4

How tall is the





# Year 1 Spring 1 Maths Activity Mat 5



### Section 2

Toby has 7 candles. He needs 13.

How many more does he need?





#### Section 5

What will the time be in 5 hours?





# Section 6

What is double 9?



#### Section 7

Make the highest number you can with these digits.

2 3 6



# Section 8

What time is on the clock?



#### Section 3

Which shape has four sides, all the same length?





# **Year 1 Spring 1** Maths Activity Mat 5 Answers



#### Section 2

Toby has 7 candles. He needs 13.

How many more does he need?



#### Section 5

What will the time be in 5 hours?



11am

#### Section 6

What is double 9?

18

# Section 7

Make the highest number you can with these di