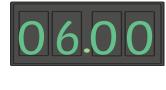

pe has

only one side?



# Section 6

What is double 4?



Section 7

Make the highest

number you can

with these digits.

# Section 8

What time is on the clock?







# **Year 1 Spring 1** Maths Activity Mat 5 Answers



### Section 2

Maddie has 4 candles. She needs 9.

How many more does she need?



#### Section 5

What will the time be in 3 hours?



11am

#### Section 6

What is double 4?

8

#### Section 7

Make the highest number you can with these digits.

72

# Section 8

What time is on the clock?



5 o'clock

#### Section 3

Which shape has only one side?

circle

#### Section 4

How tall is the





# Year 1 Spring 1 Maths Activity Mat 5



### Section 2

Toby has 7 candles. He needs 13.

How many more does he need?





#### Section 5

What will the time be in 5 hours?





# Section 6

What is double 9?



#### Section 7

Make the highest number you can with these digits.

2 3 6



# Section 8

What time is on the clock?



#### Section 3

Which shape has four sides, all the same length?





# **Year 1 Spring 1** Maths Activity Mat 5 Answers



#### Section 2

Toby has 7 candles. He needs 13.

How many more does he need?



#### Section 5

What will the time be in 5 hours?



11am

#### Section 6

What is double 9?

18

# Section 7

Make the highest number you can with these digits.

632

# Section 8

What time is on the clock?



2 o'clock

### Section 3

Which shape has four sides, all the same length?

square



How tall is the





# Year 1 Spring 1 Maths Activity Mat 5



# Section 2

Sunnah has 13 candles. She needs 21.

How many more does she nee