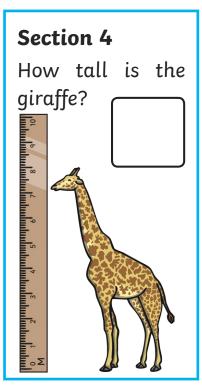

### Section 2

Maddie has 4 candles. She needs 9.

How many more does she need?



#### Section 5

What will the time be in 3 hours?



11am

#### Section 6

What is double 4?

8

#### Section 7

Make the highest number you can with these digits.

72

# Section 8

What time is on the clock?



5 o'clock

#### Section 3

Which shape has only one side?

circle

#### Section 4

How tall is the





# Year 1 Spring 1 Maths Activity Mat 5



### Section 2

Toby has 7 candles. He needs 13.

How many more does he need?





#### Section 5

What will the time be in 5 hours?





# Section 6

What is double 9?



#### Section 7

Make the highest number you can with these digits.

2 3 6



# Section 8

What time is on the clock?



#### Section 3

Which shape has four sides, all the same length?





# **Year 1 Spring 1** Maths Activity Mat 5 Answers



#### Section 2

Toby has 7 candles. He needs 13.

How many more does he need?



#### Section 5

What will the time be in 5 hours?



11am

#### Section 6

What is double 9?

18

# Section 7

Make the highest number you can with these digits.

632

# Section 8

What time is on the clock?



2 o'clock

### Section 3

Which shape has four sides, all the same length?

square



How tall is the





# Year 1 Spring 1 Maths Activity Mat 5



# Section 2

Sunnah has 13 candles. She needs 21.

How many more does she need?





Section 3



What will the time be  $4\frac{1}{2}$  hours?





# Section 6

What is double 20?



# Section 7

Make the highest number you can with these digits.

1 8 4







# **Year 1 Spring 1** Maths Activity Ma