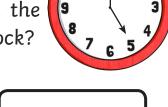

# Section 8

What time is on the clock?

# Section 8

What time is on the clock?

5 o'clock