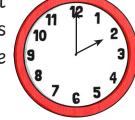

side?

circle

#### Section 4

How tall is the





# Year 1 Spring 1 Maths Activity Mat 5



### Section 2

Toby has 7 candles. He needs 13.

How many more does he need?





#### Section 5

What will the time be in 5 hours?





# Section 6

What is double 9?



#### Section 7

Make the highest number you can with these digits.

2 3 6



# Section 8

What time is on the clock?



#### Section 3

Which shape has four sides, all the same length?





# **Year 1 Spring 1** Maths Activity Mat 5 Answers



#### Section 2

Toby has 7 candles. He needs 13.

How many more does he need?



#### Section 5

What will the time be in 5 hours?



11am

#### Section 6

What is double 9?

18

# Section 7

Make the highest number you can with these digits.

632

# Section 8

What time is on the clock?



2 o'clock

### Section 3

Which shape has four sides, all the same length?

square



How tall is the





# Year 1 Spring 1 Maths Activity Mat 5



# Section 2

Sunnah has 13 candles. She needs 21.

How many more does she need?





Section 3



What will the time be  $4\frac{1}{2}$  hours?





# Section 6

What is double 20?



# Section 7

Make the highest number you can with these digits.

1 8 4







# **Year 1 Spring 1** Maths Activity Mat 5 Answers



#### Section 2

Sunnah has 13 candles. She needs 21.

How many more does she need?



# Section 5

What will the time be  $4\frac{1}{2}$  hours?



8:30am

#### Section 6

What is double 20?

40

# Section 7

Make the highest number you can with these digits.

841

# Section 8

What time is on the clock?



half past 10

#### Secti