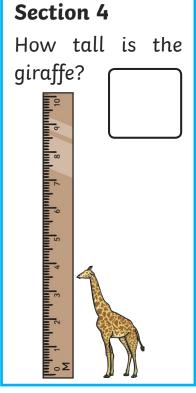

#### Section 4

How tall is the

### Section 3

Which shape has four sides, all the same length?

square

How tall is the