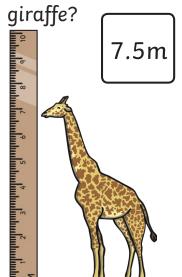

square



How tall is the





# Year 1 Spring 1 Maths Activity Mat 5



# Section 2

Sunnah has 13 candles. She needs 21.

How many more does she need?





Section 3



What will the time be  $4\frac{1}{2}$  hours?





# Section 6

What is double 20?



# Section 7

Make the highest number you can with these digits.

1 8 4







# **Year 1 Spring 1** Maths Activity Mat 5 Answers



#### Section 2

Sunnah has 13 candles. She needs 21.

How many more does she need?



# Section 5

What will the time be  $4\frac{1}{2}$  hours?



8:30am

#### Section 6

What is double 20?

40

# Section 7

Make the highest number you can with these digits.

841

# Section 8

What time is on the clock?



half past 10

#### Section 3

Which shape has five sides?

pentagon

#### Section 4

How tall is the